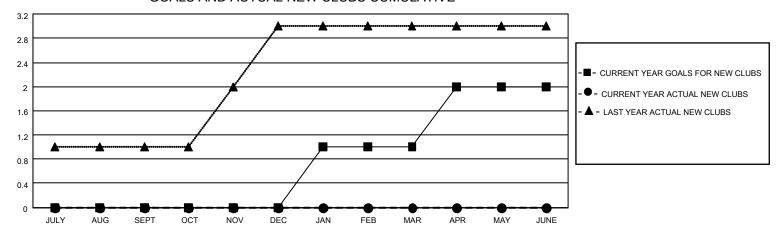

## District 201C2

| Clubs RESULTS FOR 2021-2022 |   |   |   | Members RESULTS FOR 2021-2022 |    |    |    |
|-----------------------------|---|---|---|-------------------------------|----|----|----|
|                             |   |   |   |                               |    |    |    |
| JULY/AUG/SEPT               | 0 | 0 | 0 | JULY/AUG/SEPT                 | 5  | 28 | 28 |
| OCT/NOV/DEC                 | 0 | 0 | 0 | OCT/NOV/DEC                   | 5  | 40 | 61 |
| JAN/FEB/MAR                 | 1 | 0 | 0 | JAN/FEB/MAR                   | 20 | 0  | 0  |
| APR/MAY/JUNE                | 1 | 0 | 0 | APR/MAY/JUNE                  | 20 | 0  | 0  |

### GOALS AND ACTUAL NEW CLUBS CUMULATIVE