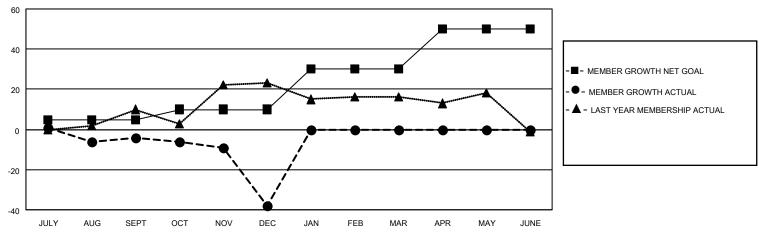

## District 201C2

| Clubs RESULTS FOR 2021-2022 |   |   |   | Members RESULTS FOR 2021-2022 |    |    |    |
|-----------------------------|---|---|---|-------------------------------|----|----|----|
|                             |   |   |   |                               |    |    |    |
| JULY/AUG/SEPT               | 0 | 0 | 0 | JULY/AUG/SEPT                 | 5  | 28 | 28 |
| OCT/NOV/DEC                 | 0 | 0 | 0 | OCT/NOV/DEC                   | 5  | 40 | 61 |
| JAN/FEB/MAR                 | 1 | 0 | 0 | JAN/FEB/MAR                   | 20 | 0  | 0  |
| APR/MAY/JUNE                | 1 | 0 | 0 | APR/MAY/JUNE                  | 20 | 0  | 0  |

### GOALS AND ACTUAL MEMBERS CUMULATIVE

| DROPPED CLUBS: 0 | 32 CLUBS OF 67 ADDED 1 OR<br>MORE NEW MEMBERS | GENDER DISTRIBUTION                 |                              |  |
|------------------|-----------------------------------------------|-------------------------------------|------------------------------|--|
|                  | INORE NEW MEMBERS                             | MALE<br>FEMALE                      | 993 (66.02%)<br>511 (33.98%) |  |
| DROPPED MEMBERS  |                                               | NON BINARY                          | 0 (0.00%)<br>0 (0.00%)       |  |
| DECEASED 12      |                                               | PREFER NOT TO ANSWER                | 0 (0.00%)                    |  |
| CLUB CANCELLED 0 | CLICK HERE FOR CUMULATIVE                     | TOTAL FAMILY UNIT MEMBERS 287       |                              |  |
| OTHER 77         | MEMBERSHIP DATA                               |                                     |                              |  |
| TOTAL 89         |                                               | FAMILY MEMBERS PAYING HALF DUES 145 |                              |  |